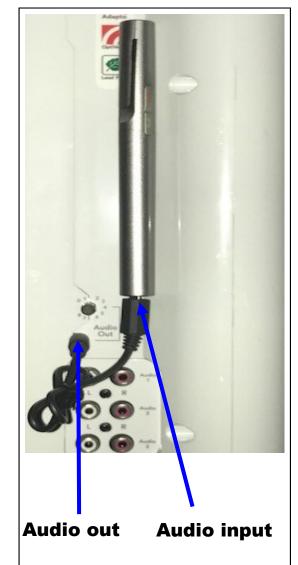

## Rebroadcasting from Frontrow JUNO to Roger Pen

- Using a 3.5mm jack to jack lead connect to the AUDIO OUTPUT from the JUNO,
- With the other end of the lead connect the Roger pen transmitter using the AUDIO LEAD (Mini USB to jack) provided,
- Switch on the Roger system and UNMUTE the Juno microphone,
- Whilst talking into the JUNO microphone increase the AUDIO OUTPUT control to around volume 6.5,
- Ensure the hearing instrument user can hear the JUNO microphone but also the environmental sounds via the hearing aid.