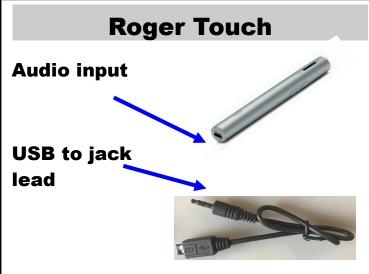

## Rebroadcasting from Frontrow JUNO to Roger Pen

- Using a 3.5mm jack to jack lead connect to the AUDIO OUTPUT from the JUNO,
- With the other end of the lead connect the Roger pen transmitter using the AUDIO LEAD (Mini USB to jack) provided,
- Switch on the Roger system and UNMUTE the Juno microphone,
- Whilst talking into the JUNO microphone increase the AUDIO OUTPUT control to around volume 6.5,
- Ensure the hearing instrument user can hear the JUNO microphone but also the environmental sounds via the hearing aid.